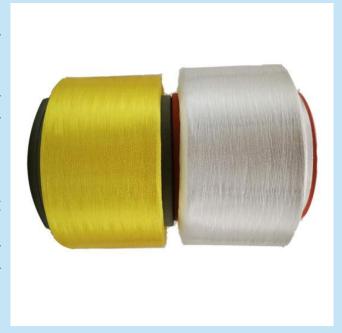

# **Products Show**Polypropylene Yarn

Email: jonsen@yushengmax.com Mob.:+86 13963602511

Add.: 6F Dong Sheng Plaza Wei Fang City, Shan Dong Province, China.

#### **Specifications**

| No. | Item                     | Unit | Polypropylene High Tenacity Yarn                      |             |
|-----|--------------------------|------|-------------------------------------------------------|-------------|
| 1   | Structure                | D    | 200-2000D                                             | 200-2000D   |
| 2   | Colour                   | /    | White yarn                                            | Colour yarn |
| 3   | Linear density deviation | %    | ±2.5                                                  | ±2.5        |
| 4   | Linear density CV        | %    | ≤3.0                                                  | ≤3.0        |
| 5   | UV protection            | %    | 2                                                     | 2           |
| 6   | Breaking tenacity        | g/d  | >6.5                                                  | >5.5        |
| 7   | Breaking tenacity CV     | %    | ≤5.0                                                  | ≤5.0        |
| 8   | Breaking elongation      | %    | 20-30                                                 | 20-30       |
| 9   | Breaking elongation CV   | %    | ≤5.0                                                  | ≤5.0        |
| 10  | Application              |      | Filter fabric, liner fabric, lifting belt, ropes etc. |             |

## **Specifications**

| No. | Item                     | Unit | Polypropylene High Tenacity Twisted Yarn              |             |
|-----|--------------------------|------|-------------------------------------------------------|-------------|
| 1   | Structure                | D    | 200-2000D                                             | 200-2000D   |
| 2   | Colour                   | /    | White yarn                                            | Colour yarn |
| 3   | Linear density deviation | %    | ±2.5                                                  | ±2.5        |
| 4   | Linear density CV        | %    | ≤3.0                                                  | ≤3.0        |
| 5   | UV protection            | %    | 2                                                     | 2           |
| 6   | Breaking tenacity        | g/d  | >6.5                                                  | >5.5        |
| 7   | Breaking tenacity CV     | %    | ≤5.0                                                  | ≤5.0        |
| 8   | Breaking elongation      | %    | 20-30                                                 | 20-30       |
| 9   | Breaking elongation CV   | %    | ≤5.0                                                  | ≤5.0        |
| 10  | Twist                    | tpm  | 100±10                                                | 100±10      |
| 11  | Application              |      | Filter fabric, liner fabric, lifting belt, ropes etc. |             |