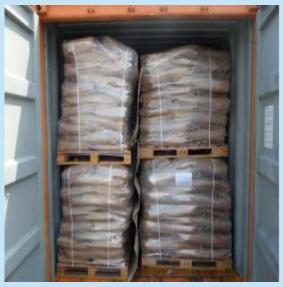

#### Packing:

- 25 $\pm$ 0.05kg / bale, individually packed with inner PE film and woven craft bag.
- 1050kg wooden box/ good pack box, 42 bale in total.
- Or customized.