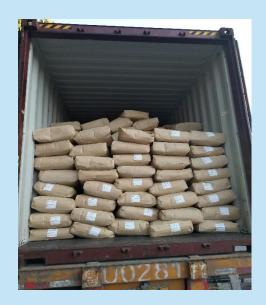

#### Packing:

- 25 $\pm$ 0.05kg / bale, individually packed with inner PE film and woven craft bag.
- 1050kg wooden box/ good pack box, 42 bale in total.
- Or customized.