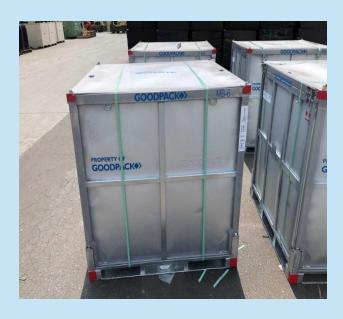

#### Packing:

- 25 $\pm$ 0.05kg / bale, individually packed with inner PE film and woven craft bag.
- 1050kg wooden box/ good pack box, 42 bale in total.
- Or customized.